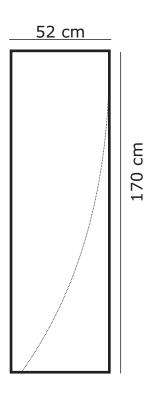

- Deliver full template size

- Resolution 75-150 dpi

- Only JPG (JPEG) format

- No bleed

- No pre-press marks

- Only CMYK colors

(Visible 52x170)

(in full 1:1 size)