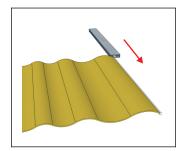

scales...)

(not RGB or Pantone)

**CHECK before uploading:** That layout measurements are correct to fit the system

That the colors are vivid enough to appear (over 30% CMYK)

That the resolution and picture quality are OK

**NOTE:** 

TETRIX considers uploaded documents to fulfill requirements in accordance to these notes. No separate layout check is performed.





- a) Connect the octagonal rods two-by-two, using the supplied threaded joints.
- b) Make sure that the grooves in the rods are aligned-otherwise the beams cannot be connected properly. Should the grooves not align, simply loosen one of the rods half a turn and tighten the other rod.
- c) Attach the round foot with the M10 bolt.
- d) Attach the end caps

Insert the keder of the printed canvas into the grooves in the beams.





### Attach the beams to the rods using the torx key.

- Put the end of the rail into the groove of the rod and lock in place by turning the screw 180 degrees clockwise. To open, turn counter clockwise.
- -Attach the brochure holders (optional)





parts list

| pares rise           | Amoun | t Checked |
|----------------------|-------|-----------|
| octagonal rod 1000mm |       |           |
| beam 520mm           |       |           |
| lock                 |       |           |
| round foot           |       |           |
| end cap              |       |           |
| M10 bolt             |       |           |
| M10 threaded joint   |       |           |
| allen key            |       |           |
| torx key             |       |           |
| print                |       |