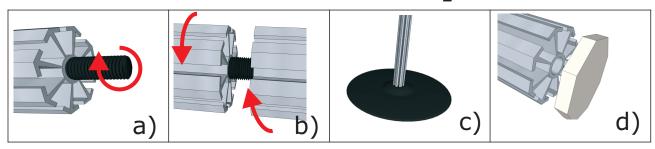

That the resolution and picture quality are OK

**NOTE:** 

TETRIX considers uploaded documents to fulfill requirements in accordance to these notes. No separate layout check is performed.

- a) Connect the octagonal rods two-by-two, using the supplied threaded joints.
- b) Make sure that the grooves in the rods are aligned-otherwise the beams cannot be connected properly. Should the grooves not align, simply loosen one of the rods half a turn and tighten the other rod.
- c) Attach the round foot with the M10 bolt.
- d) Attach the end caps

Insert the keder of the printed canvas into the grooves in the beams.

### Attach the beams to the rods using the torx key.

- Put the end of the rail into the groove of the rod and lock in place by turning the screw 180 degrees clockwise. To open, turn counter clockwise.
- -Attach the brochure holders (optional)