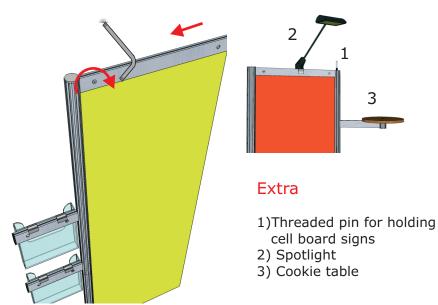

optional items

|          |          |     |           | F | amouni | . Checke | u |
|----------|----------|-----|-----------|---|--------|----------|---|
|          | cookie t | ab  | le        |   |        |          |   |
|          | brochure | e h | nolder    |   |        |          |   |
|          |          |     |           |   |        |          |   |
|          |          |     |           |   |        |          |   |
|          |          |     |           |   |        |          |   |
|          |          |     |           |   |        |          |   |
|          |          |     |           |   |        |          |   |
|          |          |     |           |   |        |          |   |
|          |          |     |           |   |        |          |   |
| Date     |          |     | Signature |   |        |          |   |
| 1 - 5.25 |          |     |           |   |        |          |   |